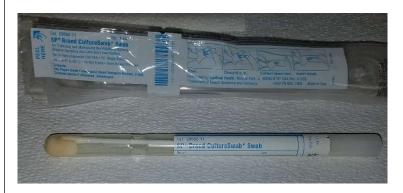

### **BD BBL CultureSwab** (Liquid Stuart Medium)

### Uses:

- WOUND CULTURE & GRAM STAIN, AEROBIC
- STERILE SITE CUTLURE & GRAM STAIN, AEROBIC
- GENITAL CULTURE
- MRSA SURVEILLANCE CULTURE
- EAR CULTURE WITH GRAM STAIN
- EYE CULTURE WITH GRAM STAIN