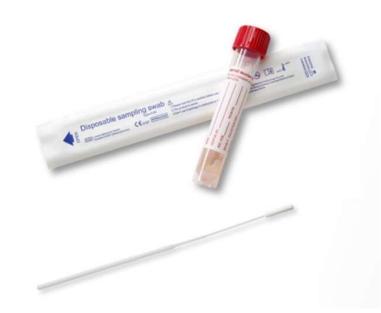

## Remel M4RT 3mL w/o Beads NP Swab Kit

#### Uses:

- COVID-19 CEPHEID
- COVID-19, FLU A&B, RSV
- RESPIRATORY VIRUS PANEL

Note: Also used for Bordetella pertussis PCR, Parapertusis PCR and other nasopharyngeal PCR tests at reference Laboratories.