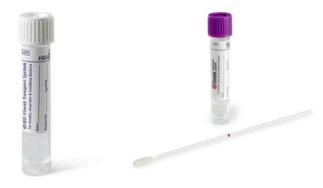

### BD Universal Viral Transport for Viruses, Chlamydiae, Mycoplasmas, and Ureaplasmas

### Uses:

- HSV, TYPE 1 AND TYPE2 DNA, QL REAL TIME PCR GROUPER
- HERPES SIMPLEX CULTURE
- MYCOPLASMA PNEUMONIAE DNA, PCR