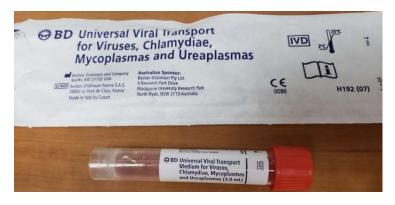

### BD Universal Viral Transport for Viruses, Chlamydiae, Mycoplasmas, and Ureaplasmas

### Uses:

- HSV, TYPE 1 AND TYPE2 DNA, QL REAL TIME PCR GROUPER
- HERPES SIMPLEX CULTURE
- MYCOPLASMA PNEUMONIAE DNA, PCR