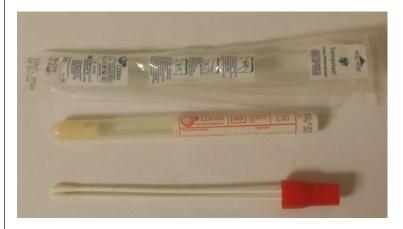

## **COPAN Collection Device** (Rayon double swab in Liquid Stuart Medium)

#### Uses:

- MRSA COLONIZATION SCREEN, PCR
- MRSA SURVEILLANCE CULTURE
- GROUP B STREP DNA BY PCR
- GROUP B STREPTOCOCCUS CULTURE

Note: Do not snap or break swab off in tube. Swabs must be pushed into the foam containing Liquid Stuart Medium.